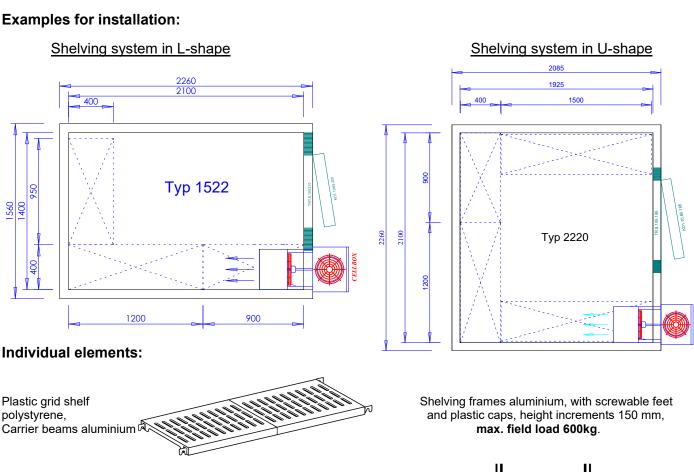

Additional sizes as well as stainless steel shelving systems are available upon request!

Depending on the size of the coldroom, CELLTHERM offers a variety of standard shelving systems in Lor U-shape to facilitate the optimum utilization of our coldrooms (PUR 80 and 120 mm).

Each field of our ready-made shelving systems of type 1512 through type 2929 exhibit 3 grid shelves or 2 grid shelves underneath the vaporizer. These types are readily available from our warehouse.

Shelving frames are available in the following heights: 160, 180, and 200cm for max. field load of 600kg. For a shelving depth of 400 mm, the grid and solid shelves consisting of polystyrene exhibit a width of 600, 800, 900, 950, 1000, 1200, 1250, 1300, 1350, 1400, 1500mm.