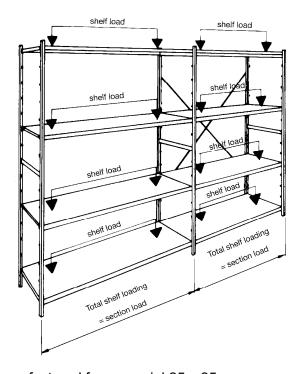

## For evenly distributed loads, the following load-bearing capacities apply:

## Grid shelves:

| 600 – 1200 mm wide | 150 kg |
|--------------------|--------|
| 1250 -1500 mm wide | 100 kg |
| Solid shelves:     |        |

600 – 1000 mm wide 150 kg 1200 – 1500 mm wide 100 kg

In cases of corner arrangements, the loads of the load-bearing shelves are reduced by approx. 30%.