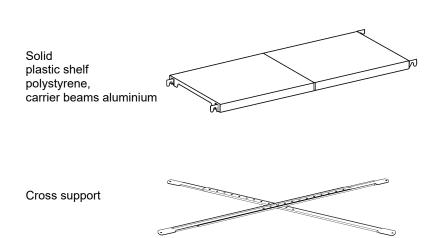

CELLTHERM provides a wide variety of shelving systems for coldrooms. Both compact and universally applicable, they are **exclusively adapted to the dimensions of CELLTHERM coldrooms**.

- Shelving frames manufactured from special 25 x 25 mm square pipes
- Feet can be adjusted by means of screwing, variable up to 20 mm in height
- Plastic grid shelves consisting of polystyrene can easily be removed for cleaning by means of a dishwasher.
- Optional: solid shelves consisting of 1.5 mm thick aluminium sheets beveled on both sides
- 90° corner arrangements can be assembled without a need for additional shelving frame
- Simple assembly by the customer

Shelving frames are available in the following heights: 160, 180, and 200cm for max. field load of 600kg. For a shelving depth of 400 mm, the grid and solid shelves consisting of polystyrene exhibit a width of 600, 800, 900, 950, 1000, 1200, 1250, 1300, 1350, 1400, 1500mm.